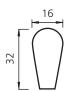

#### Characteristics

Material: Aluminum Finish: Anodized Weight: 20 g (0.71 oz) Dimensions: 16 x 32 mm C/C 0: M4 Thread

Care: Damp, non-abrasive cloth with mild soap only.