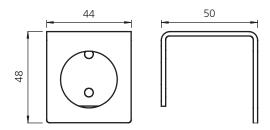

#### **Characteristics**

Material: Stainless Steel Grade 303

Finish: Brushed

Weight: 100 g (3.53 oz) Dimensions: 48 x 44 x 50 mm

C/C 20; M4 Thread

Care: Damp, non-abrasive cloth with mild soap only.